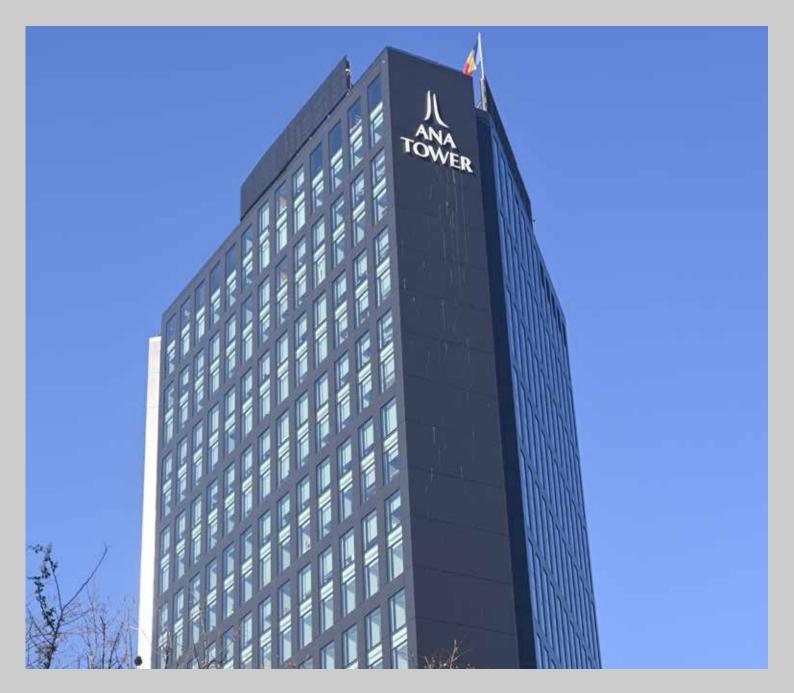

# ANA TOWER, OFFICE BUILDING, BUCHAREST, ROMANIA

### **PROJECT INFORMATION**

Project name: Ana Tower Office Building

Location: Bucharest Glass Facade in m<sup>2</sup>: 6,800 Year of completion: 2021

### PROJECT DESCRIPTION AND REQUIREMENTS

Ana Tower project is a 25-storey office building, LEED PLATINUM certified. The facade manufacturer required an efficient solution to be able to handle the bonded panels 24 hours after completing the manufacturing cycle. Sika products and solutions for structural sealant glazing as well as weather sealing fulfilled customers' expectations.