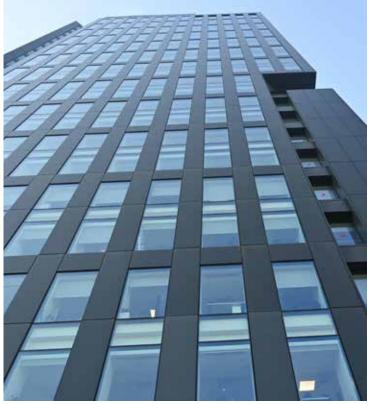

### PROJECT DESCRIPTION AND REQUIREMENTS

Ana Tower project is a 25-storey office building, LEED PLATINUM certified. The facade manufacturer required an efficient solution to be able to handle the bonded panels 24 hours after completing the manufacturing cycle. Sika products and solutions for structural sealant glazing as well as weather sealing fulfilled customers' expectations.

### **SIKA SOLUTIONS**

Dedicated support was provided by Sika Romania as well as the Technical Department of Sika Services at Corporate to finalize an optimum bonding solution. Preliminary trial tests ensured the successfull structural sealant glazing application with Sikasil® SG-500.