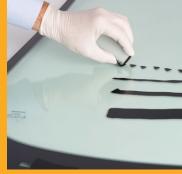

## **RECOMMENDED PROCEDURE**

1<sup>st</sup> step: Wet glass

**2<sup>nd</sup> step:** Check contamination

**3<sup>rd</sup> step:** Use 1 fresh unit Sika® Cleaner PCA. Start cleaning ceramic frit

**4<sup>th</sup> step:** Immediate detection of removal effect visible