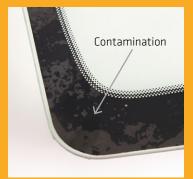

## **FEATURES**

■ To remove contamination: wet Sika<sup>®</sup> Cleaner PCA with Sika<sup>®</sup> CleanGlass and rub the area

Removal of tapes and residues

Application of black primer

## **RECOMMENDED PROCEDURE**

1<sup>st</sup> step: Wet glass

**2<sup>nd</sup> step:** Check contamination

**3<sup>rd</sup> step:** Use 1 fresh unit Sika® Cleaner PCA. Start cleaning ceramic frit

**4<sup>th</sup> step:** Immediate detection of removal effect visible