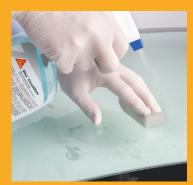

## **FEATURES**

■ To remove contamination: wet Sika<sup>®</sup> Cleaner PCA with Sika<sup>®</sup> CleanGlass and rub the area

Removal of tapes and residues

Application of black primer

## **RECOMMENDED PROCEDURE**

1<sup>st</sup> step: Wet glass

**2<sup>nd</sup> step:** Check contamination

**3<sup>rd</sup> step:** Use 1 fresh unit Sika® Cleaner PCA. Start cleaning ceramic frit

**4<sup>th</sup> step:** Immediate detection of removal effect visible