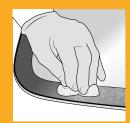

## **FEATURES**

■ To remove contamination: wet Sika<sup>®</sup> Cleaner PCA with Sika<sup>®</sup> CleanGlass and rub the area

Removal of tapes and residues

Application of black primer

## **RECOMMENDED PROCEDURE**

1<sup>st</sup> step: Wet glass

**2<sup>nd</sup> step:** Check contamination

**3<sup>rd</sup> step:** Use 1 fresh unit Sika® Cleaner PCA. Start cleaning ceramic frit

**4<sup>th</sup> step:** Immediate detection of removal effect visible