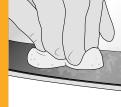

## **RECOMMENDED PROCEDURE**

1<sup>st</sup> step: Wet glass

**2<sup>nd</sup> step:** Check contamination

**3<sup>rd</sup> step:** Use 1 fresh unit Sika® Cleaner PCA. Start cleaning ceramic frit

**4<sup>th</sup> step:** Immediate detection of removal effect visible