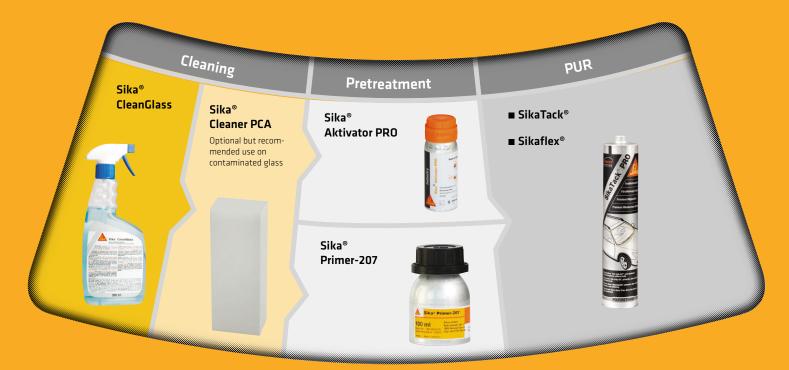

## **PRODUCT DESCRIPTION**

Sika<sup>®</sup> Cleaner PCA is a cleaning pad and primer applicator. It is ideal to clean glass surfaces in particular the bonding area. It is designed to detect and to remove contamination as well as residue of labels and other stickers. Use in combination with Sika<sup>®</sup> CleanGlass and recommended for one time use only. Sika<sup>®</sup> Cleaner PCA can also be used for primer application.

## **FEATURES**

■ To remove contamination: wet Sika<sup>®</sup> Cleaner PCA with Sika<sup>®</sup> CleanGlass and rub the area

Removal of tapes and residues

Application of black primer