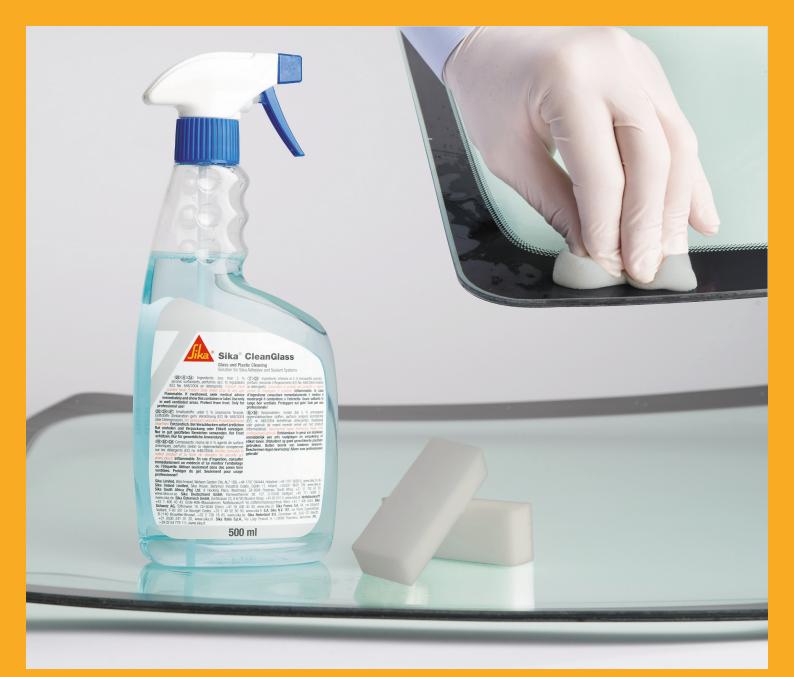

## **PRODUCT DESCRIPTION**

Sika<sup>®</sup> Cleaner PCA is a cleaning pad and primer applicator. It is ideal to clean glass surfaces in particular the bonding area. It is designed to detect and to remove contamination as well as residue of labels and other stickers. Use in combination with Sika<sup>®</sup> CleanGlass and recommended for one time use only. Sika<sup>®</sup> Cleaner PCA can also be used for primer application.

## **FEATURES**

■ To remove contamination: wet Sika<sup>®</sup> Cleaner PCA with Sika<sup>®</sup> CleanGlass and rub the area

Removal of tapes and residues

Application of black primer

## **RECOMMENDED PROCEDURE**

1<sup>st</sup> step: Wet glass

**2<sup>nd</sup> step:** Check contamination

**3<sup>rd</sup> step:** Use 1 fresh unit Sika® Cleaner PCA. Start cleaning ceramic frit

**4<sup>th</sup> step:** Immediate detection of removal effect visible

5<sup>th</sup> step: Dry with paper towel

**6<sup>th</sup> step:** Follow Sika required procedure – see Sika Technicians' Handbook

Our most current General Sales Conditions shall apply. Please consult the most current local Product Data Sheet prior to any use.