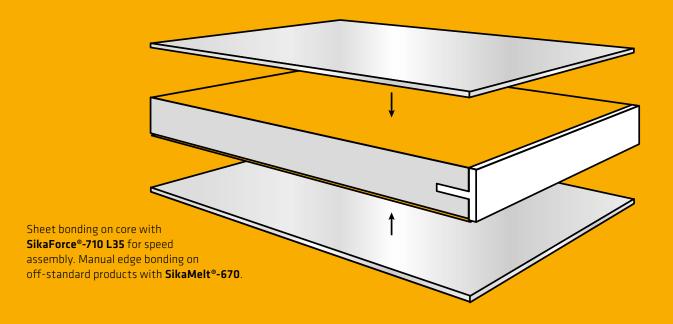

# ADHESIVE SOLUTIONS FOR THE SANDWICH PANEL INDUSTRY

Sika's technologies are suitable to bond the most common substrates used in industrial applications. For years, manufacturers of sandwich panels have been relying on Sika for the bonding of laminated decoration sheet to the core panel with automated process as well as the edge of off-standard products with manual application. SikaForce® and SikaMelt® wide range of solutions fully meets these requirements with cost-optimization and durable results.

# **ADVANTAGES**

- Full range offer from Sika to meet customer process needs
- Fully automated laminating process possible
- Solvent-free solutions
- Room temperature cure with SikaForce® technology
- SikaForce®-710 ia also availabe in a range of several working open times

## **PRODUCT FEATURES**

- Suitable for a wide range of substrates
- Optimized for large and small scale industrial applications
- Fast handling properties with high green strength of SikaMelt®-670
- Excellent heat and aging resistance after moisture curing with SikaMelt®-670
- SikaForce®-710 L35 approved according to IMO Res. A.653(16)
- Long open time / short press time with SikaForce®-710 L35