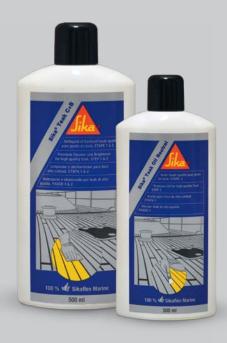

# SIKA TEAK MAINTENANCE SYSTEM

## THE PROVEN SOLUTION TO EXTEND THE BEAUTY OF YOUR TEAK DECK

Sika® Teak products are used to clean, refresh and protect teak decks on boats and yachts. These products have been developed to maintain perfect compatibility with teak decks that have been bonded and sealed with Sikaflex® marine caulking products.

### **BENEFITS**

- Compatible with all Sikaflex® caulking sealants
- Biodegradable
- Easy to apply in two steps only

#### **PACKAGING**

- 500 ml bottle
- 2500 ml can

Our most current General Sales Conditions shall apply.
Please consult the Data Sheet prior to any use and processing.

Switzerland

Contact

Phone +41 58 436 40 40 Fax +41 58 436 5 5 30 www.sika.com/marine