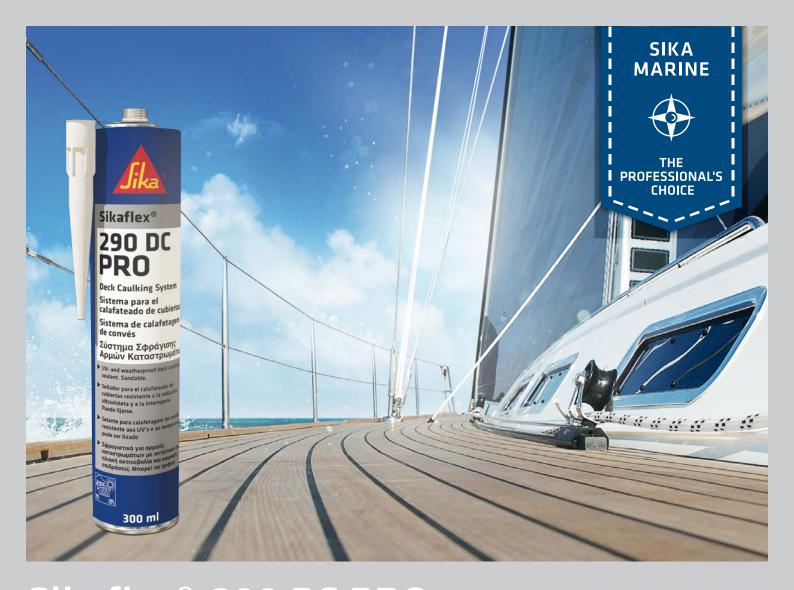

# Sikaflex®-290 DC PRO THE PROFESSIONAL DECK CAULKING SEALANT

Sikaflex®-290 DC PRO has been exclusively developed for caulking watertight and weather-resistant joints in traditional timber for boat and yacht construction:

## **BENEFITS**

- Sandable
- Excellent weathering resistance
- Robust and durable
- Professional use only
- IMO certified

## **PACKAGING**

- 300 ml cartridge
- 600 / 1000 ml unipack
- 23 l hobbock
- 195 l drum