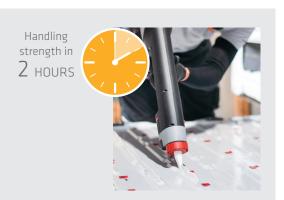

#### Sikaflex®-554 PowerCure

- Fast strength development
- High strength bonding for load bearing joints
- Primerless adhesion to many substrates
- Also available as 1C and bulk booster option

use in