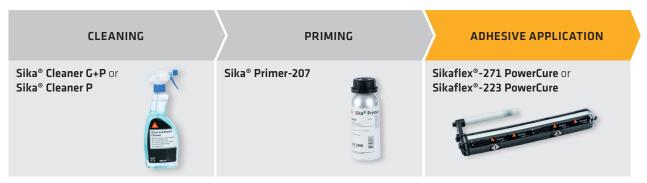

#### Sikaflex®-200 SERIES POLYURETHANE WINDSHIELD ADHESIVES

Sikaflex®-223 PowerCure for the installation of plastic glass or Sikaflex®-271 PowerCure for the installation of mineral glass on vehicles require following surface preparation:

### GLASS AND WINDSHIELD BONDING

- → Sikaflex®-271 PowerCure for mineral glass
- → Sikaflex®-223 PowerCure for organic / plastic glass