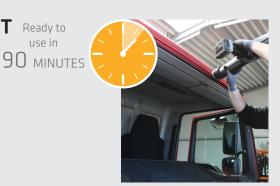

#### GLASS BONDING AND REPLACEMENT Ready to

#### Sikaflex®-271 PowerCure

- Fast process thanks to accelerated adhesive system
- Ready to operate in 90 min (Drive Away Time)
- Adequate processing time for large and special panes
- Also available as 1C and bulk booster option