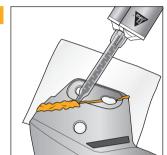

■ Bend the film and compress adhesive and wait for adhesive to be cured according to product label

Spray a thin coat of Plastic Primer on both sides, flash-off for 5 min<sup>1)</sup>

Before attaching mixer, extrude some material until both parts A and B flow evenly

Attach static mixer and dispense one third of mixer length

Position the broken part on the Sika Contouring Film and apply Plastic Adhesive Superfast on the breaking

| PLASTIC ADHESIVE SUPERFAST<br>SikaForce®-302 |                  |  |  |
|----------------------------------------------|------------------|--|--|
| Article No.                                  | 736291           |  |  |
| Working Time <sup>1)</sup>                   | 90 sec           |  |  |
| Clamp Time <sup>1)</sup>                     | 5 min            |  |  |
| Sanding Time <sup>1)</sup>                   | 10 min           |  |  |
| Content                                      | 50 ml + 3 mixers |  |  |
| Mixing Ratio                                 | 1:1              |  |  |
| Color                                        | Black            |  |  |