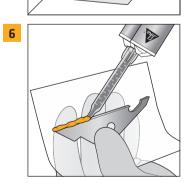

■ Bend the film and compress adhesive and wait for adhesive to be cured according to product label

Spray a thin coat of Plastic Primer on both sides, flash-off for 5 min<sup>1)</sup>

Before attaching mixer, extrude some material until both parts A and B flow evenly