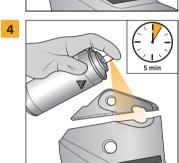

■ Bend the film and compress adhesive and wait for adhesive to be cured according to product label

Spray a thin coat of Plastic Primer on both sides, flash-off for 5 min<sup>1)</sup>

Before attaching mixer, extrude some material until both parts A and B flow evenly