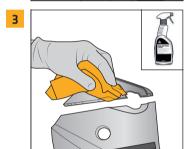

Damage: a broken piece of plastic

■ Fix both parts

Grind a V-groove (1 cm approx.) into the side edges, use 80 grit sandpaper

■ Fill up the break with adhesive

Clean entire work area using Sika® Cleaner G+P. making sure the surface is completely dry and no moisture remains