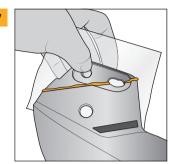

Damage: a broken piece of plastic

■ Fix both parts

Grind a V-groove (1 cm approx.) into the side edges, use 80 grit sandpaper

■ Fill up the break with adhesive

Clean entire work area using Sika® Cleaner G+P. making sure the surface is completely dry and no moisture remains