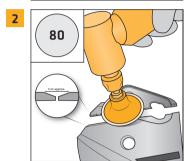

Damage: a broken piece of plastic

■ Fix both parts

Grind a V-groove (1 cm approx.) into the side edges, use 80 grit sandpaper

■ Fill up the break with adhesive

Clean entire work area using Sika® Cleaner G+P. making sure the surface is completely dry and no moisture remains

■ Bend the film and compress adhesive and wait for adhesive to be cured according to product label

Spray a thin coat of Plastic Primer on both sides, flash-off for 5 min<sup>1)</sup>

Before attaching mixer, extrude some material until both parts A and B flow evenly