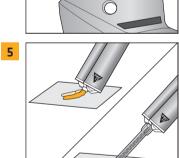

Attach static mixer and dispense one third of mixer length

Position the broken part on the Sika Contouring Film and apply Plastic Adhesive Superfast on the breaking

| PLASTIC ADHESIVE SUPERFAST<br>SikaForce®-302 |                  |  |  |
|----------------------------------------------|------------------|--|--|
| Article No.                                  | 736291           |  |  |
| Working Time <sup>1)</sup>                   | 90 sec           |  |  |
| Clamp Time <sup>1)</sup>                     | 5 min            |  |  |
| Sanding Time <sup>1)</sup>                   | 10 min           |  |  |
| Content                                      | 50 ml + 3 mixers |  |  |
| Mixing Ratio                                 | 1:1              |  |  |
| Color                                        | Black            |  |  |