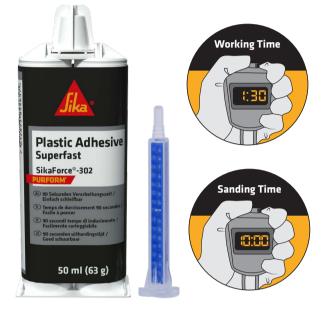

Attach static mixer and dispense one third of mixer length

Position the broken part on the Sika Contouring Film and apply Plastic Adhesive Superfast on the breaking

| PLASTIC ADHESIVE SUPERFAST<br>SikaForce®-302 |                  |  |  |
|----------------------------------------------|------------------|--|--|
| Article No.                                  | 736291           |  |  |
| Working Time <sup>1)</sup>                   | 90 sec           |  |  |
| Clamp Time <sup>1)</sup>                     | 5 min            |  |  |
| Sanding Time <sup>1)</sup>                   | 10 min           |  |  |
| Content                                      | 50 ml + 3 mixers |  |  |
| Mixing Ratio                                 | 1:1              |  |  |
| Color                                        | Black            |  |  |