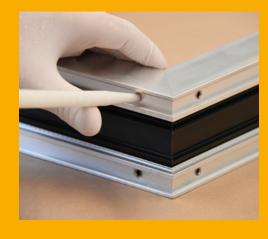

## SikaForce®-479 L45

SikaForce®-479 L45 is suitable for corner bonding of powder coated and anodised aluminium frames used in windows, doors and facades. SikaForce®-479 L45 is a two-component polyurethane adhesive that cures by reaction when applied and mixed from the side-by-side cartridge using a hand or pneumatic dispenser. The static mixer is used for homogeneous mixing. At the same time, the tip of the static mixer is thin enough to fit into the injection holes for pre-assembled aluminium profiles.