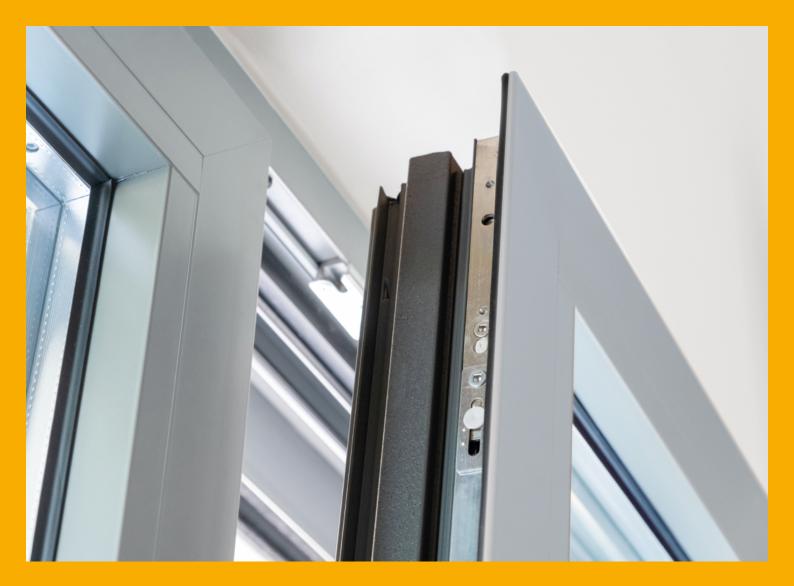

## SikaForce®-479 L45

SikaForce®-479 L45 is suitable for corner bonding of powder coated and anodised aluminium frames used in windows, doors and facades. SikaForce®-479 L45 is a two-component polyurethane adhesive that cures by reaction when applied and mixed from the side-by-side cartridge using a hand or pneumatic dispenser. The static mixer is used for homogeneous mixing. At the same time, the tip of the static mixer is thin enough to fit into the injection holes for pre-assembled aluminium profiles.