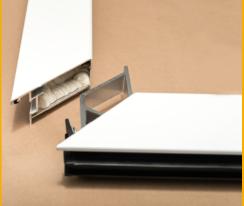

## SikaForce®-479 L45 HIGH-PERFORMANCE ADHESIVE FOR WINDOW AND DOOR CORNERS

- Ideal viscosity balance for optimal filling
- Tough-elastic behaviour high Shore D hardness combined with high elongation for long service life
- Side-by-side packaging fits in commonly used dispenser
- Static mixers tip fits in injection hole for best filling with no waste

## SikaForce®-479 L45

SikaForce®-479 L45 is suitable for corner bonding of powder coated and anodised aluminium frames used in windows, doors and facades. SikaForce®-479 L45 is a two-component polyurethane adhesive that cures by reaction when applied and mixed from the side-by-side cartridge using a hand or pneumatic dispenser. The static mixer is used for homogeneous mixing. At the same time, the tip of the static mixer is thin enough to fit into the injection holes for pre-assembled aluminium profiles.