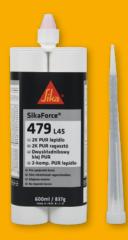

## SikaForce®-479 L45 HIGH-PERFORMANCE ADHESIVE FOR WINDOW AND DOOR CORNERS

- Ideal viscosity balance for optimal filling
- Tough-elastic behaviour high Shore D hardness combined with high elongation for long service life
- Side-by-side packaging fits in commonly used dispenser
- Static mixers tip fits in injection hole for best filling with no waste

| Technical Data             |                                                                                                                                           |
|----------------------------|-------------------------------------------------------------------------------------------------------------------------------------------|
| Density mixed              | 1.38 kg/l                                                                                                                                 |
| Mixing ratio               | 1:1 (by volume)                                                                                                                           |
| Color                      | Cream White                                                                                                                               |
| Open time                  | 45 min                                                                                                                                    |
| Shore D hardness           | 60                                                                                                                                        |
| Tensile lab-shear strength | 8.4 MPa                                                                                                                                   |
| E-Modulus                  | 300 MPa                                                                                                                                   |
| Shelf life                 | 12 month                                                                                                                                  |
| Packaging                  | <ul> <li>600 ml side-by-side cartridge</li> <li>12 cartridges in one box</li> <li>One static mixer for each cartridge included</li> </ul> |