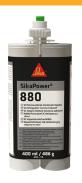

#### SikaPower®-880

Impact-Resistant Structural Adhesive

- For bonding with metallic substrates such as steel and aluminium, GRP and CFRP
- High-strength and impact-resistant bonds with 23 MPa tensile shear strength
- Glass beads ensure minimum adhesive layer thickness