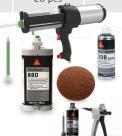

# Infrared heater

Acceleration of the bonding process

- Faster post-processing
- Acceleration of adhesive curing

| PRODUCTS                         | Variants                             | Packaging unit | Item number |
|----------------------------------|--------------------------------------|----------------|-------------|
| SikaPower®-880<br>400 ml         | Double cartridge, grey               | 12 pcs         |             |
|                                  | Static mixer                         | 12 pcs         |             |
|                                  | Application device (compressed air)  | 1 pc           |             |
| SikaPower®-880<br>50 ml          | Double cartridge, grey               | 12 pcs         |             |
|                                  | Static mixer                         | 12 pcs         |             |
|                                  | Application device (manual pressure) | 1 pc           |             |
| SikaRemover®-208                 | 400 ml spray<br>for pre-cleaning     | 12 pcs         |             |
| Non-woven abrasive/<br>Very Fine | Sanding disc, round                  | 20 pcs         |             |
|                                  |                                      |                |             |