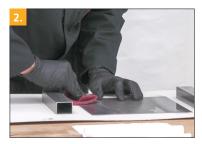

# POWER2METAL APPLICATION & PROCESSING TIPS FOR METAL BONDING

# **PREPARATION**



# Cleaning

Clean components with Sika® Remover-208 spray.



#### Cleaning

After sanding, clean components again with Sika® Remover-208 spray.



#### Sanding

Sand components with Siavlies Speed ™ Veryfine



#### Mixing the materials

Extrude the material without a mixer until the A/B components are evenly dispensed. Attach the static mixer and extrude a small amount of adhesive.

# **SEALING & ADHESIVE BONDING**

#### SikaPower®-880

Impact-Resistant Structural Adhesive

- For bonding with metallic substrates such as steel and aluminium, GRP and CFRP
- High-strength and impact-resistant bonds with 23 MPa tensile shear strength
- Glass beads ensure minimum adhesive layer thickness





# **TOOLS AND AIDS**



Support for bonding

- No slipping of components
- Easier handling

and/or



# Infrared heater

Acceleration of the bonding process

- Faster post-processing
- Acceleration of adhesive curing

| PRODUCTS