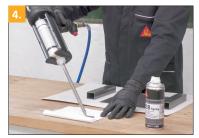

#### Mixing the materials

Extrude the material without a mixer until the A/B components are evenly dispensed. Attach the static mixer and extrude a small amount of adhesive.