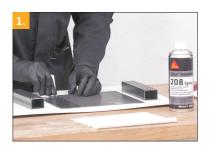

# POWER2METAL APPLICATION & PROCESSING TIPS FOR METAL BONDING

# **PREPARATION**



# Cleaning

Clean components with Sika® Remover-208 spray.



#### Cleaning

After sanding, clean components again with Sika® Remover-208 spray.



#### Sanding

Sand components with Siavlies Speed ™ Veryfine



#### Mixing the materials

Extrude the material without a mixer until the A/B components are evenly dispensed. Attach the static mixer and extrude a small amount of adhesive.

# **SEALING & ADHESIVE BONDING**

#### SikaPower®-880

Impact-Resistant Structural Adhesive

- For bonding with metallic substrates such as steel and aluminium, GRP and CFRP
- High-strength and impact-resistant bonds with 23 MPa tensile shear strength
- Glass beads ensure minimum adhesive layer thickness





# **TOOLS AND AIDS**



Support for bonding

- No slipping of components
- Easier handling

and/or