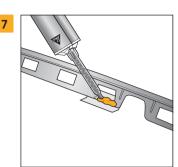

■ Damage: a broken eyelet

■ Fill the gap with Plastic Adhesive Superfast

Sand the edges, use 80 grit sandpaper for grinding

 Compress tape and adhesive and wait for adhesive to be cured<sup>1)</sup> according to product label