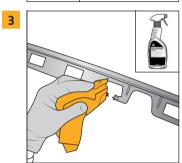

 Clean entire work area using Sika® Cleaner G+P, making sure the surface is completely dry and no moisture remains

■ Spray a thin coat of Plastic Primer on both sides, flash-off for 5 min<sup>1)</sup>

Put some tape behind the gap to be bridged