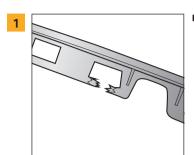

■ Damage: a broken eyelet

■ Fill the gap with Plastic Adhesive Superfast

Sand the edges, use 80 grit sandpaper for grinding

 Compress tape and adhesive and wait for adhesive to be cured<sup>1)</sup> according to product label