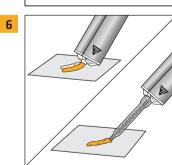

- Before attaching mixer, extrude some material until both parts A and B flow evenly
- Attach static mixer and dispense one third of mixer length

| PLASTIC ADHESIVE SUPERFAST<br>SikaForce®-302 |                  |  |  |
|----------------------------------------------|------------------|--|--|
| Article No.                                  | 736291           |  |  |
| Working Time <sup>1)</sup>                   | 90 sec           |  |  |
| Clamp Time <sup>1)</sup>                     | 5 min            |  |  |
| Sanding Time <sup>1)</sup>                   | 10 min           |  |  |
| Content                                      | 50 ml + 3 mixers |  |  |
| Mixing Ratio                                 | 1:1              |  |  |
| Color                                        | Black            |  |  |