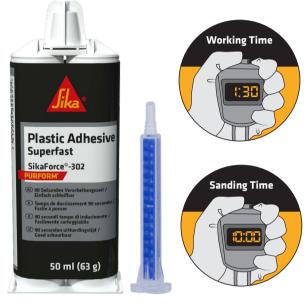

- Before attaching mixer, extrude some material until both parts A and B flow evenly
- Attach static mixer and dispense one third of mixer length

| PLASTIC ADHESIVE SUPERFAST<br>SikaForce®-302 |                  |  |  |
|----------------------------------------------|------------------|--|--|
| Article No.                                  | 736291           |  |  |
| Working Time <sup>1)</sup>                   | 90 sec           |  |  |
| Clamp Time <sup>1)</sup>                     | 5 min            |  |  |
| Sanding Time <sup>1)</sup>                   | 10 min           |  |  |
| Content                                      | 50 ml + 3 mixers |  |  |
| Mixing Ratio                                 | 1:1              |  |  |
| Color                                        | Black            |  |  |