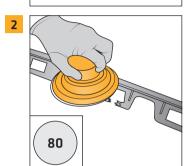

 Clean entire work area using Sika® Cleaner G+P, making sure the surface is completely dry and no moisture remains

■ Spray a thin coat of Plastic Primer on both sides, flash-off for 5 min<sup>1)</sup>

Put some tape behind the gap to be bridged