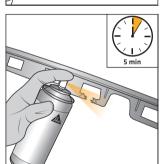

 Clean entire work area using Sika® Cleaner G+P, making sure the surface is completely dry and no moisture remains

■ Spray a thin coat of Plastic Primer on both sides, flash-off for 5 min<sup>1)</sup>

Put some tape behind the gap to be bridged