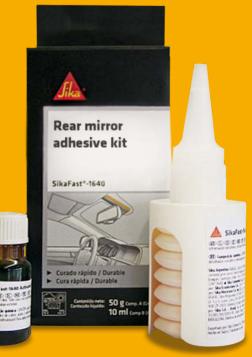

## SikaFast<sup>®</sup>-1640 NO-MIX ACRYLATE REAR MIRROR ADHESIVE KIT

## **PRODUCT BENEFITS**

- Ideal for bonding metal rear mirror brackets to windshields
- Reaches handling strength within seconds
- 100% reactive substance, no solvents
- Distribution-friendly kit packaging