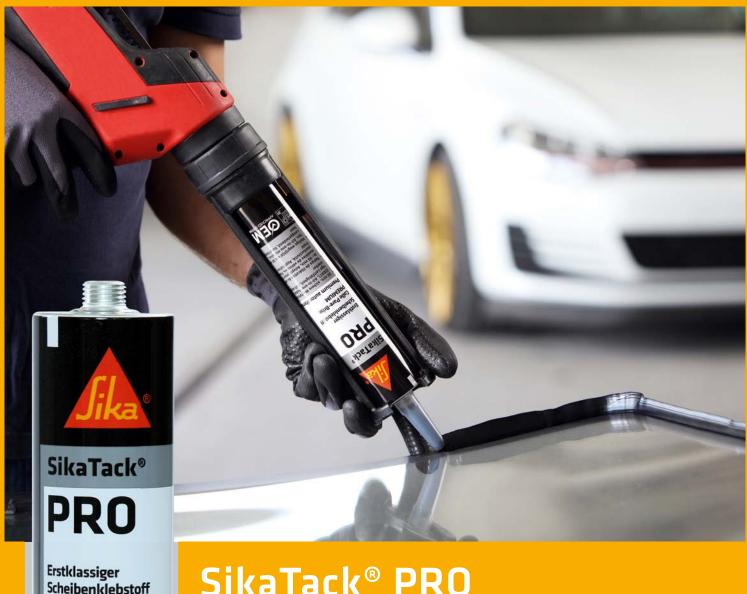

## SikaTack® PRO PREMIUM CHOICE FOR AUTO GLASS PROFESSIONALS

- True 30 min Safe Drive-Away Time
- Safe Drive-Away Time valid for all climates
- Compatible with all car makes due to Sika's all-in-one technology
- Compatible with Sika's Black-Primerless and All-Black bonding process