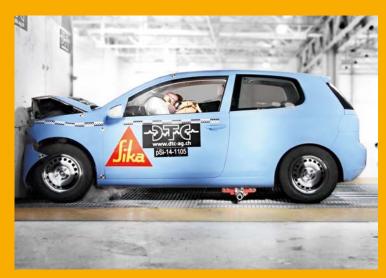

#### **SAFETY WITHOUT COMPROMISE**

Sika is the one and only adhesive manufacturer worldwide using a 95<sup>th</sup> percentile crash test dummy. Due to the use of a heavier dummy, our tests can cover a higher percentage of people worldwide.