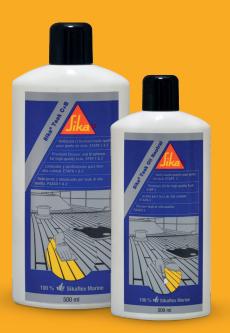

# SIKA TEAK MAINTENANCE SYSTEM

#### THE PROVEN SOLUTION TO EXTEND THE BEAUTY OF YOUR TEAK DECK

Sika<sup>®</sup> Teak products are used to clean, refresh and protect teak decks on boats and yachts. These products have been developed to maintain perfect compatibility with teak decks that have been bonded and sealed with Sikaflex® marine caulking products.

#### **BENEFITS**

- Compatible with all Sikaflex<sup>®</sup> caulking sealants
- Biodegradable
- Easy to apply in two steps only

#### PACKAGING

- 500 ml bottle
- 2500 ml can