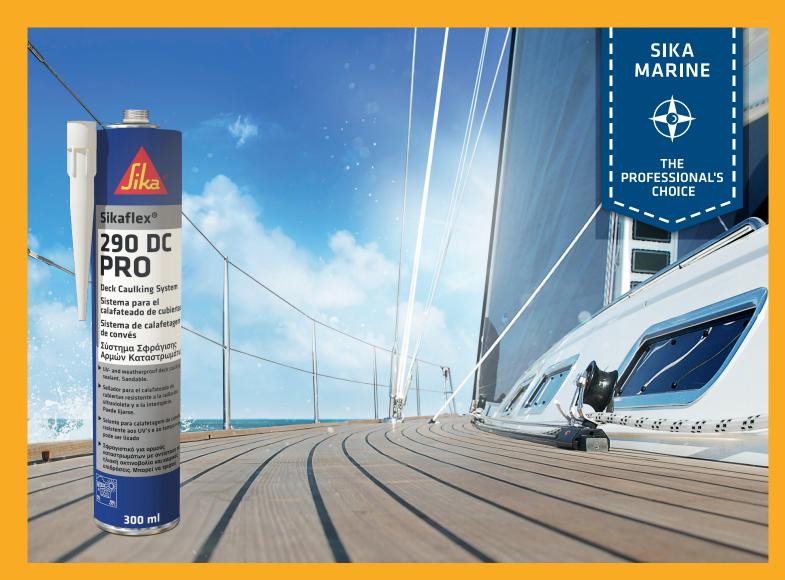

## Sikaflex<sup>®</sup>-290 DC PRO THE PROFESSIONAL DECK CAULKING SEALANT

Sikaflex<sup>®</sup>-290 DC PRO has been exclusively developed for caulking watertight and weather-resistant joints in traditional timber for boat and yacht construction:

#### BENEFITS

- Sandable
- Excellent weathering resistance
- Robust and durable
- Professional use only
- IMO certified

#### PACKAGING

- 300 ml cartridge
- 600 / 1000 ml unipack
- 23 I hobbock
- 195 l drum

**BUILDING TRUST** 