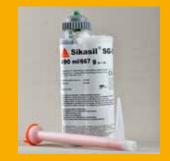

- Dual cartridge containing 490ml adhesive
- 10:1 mixing ratio
- Sika static mixer with 22 mixer elements
- Sika static mixer with thread for different shaped nozzles
- For use with high viscosity material such as Sikasil®
- Bigger outlets, optimized mixer interface and mixing geometry
- No cross contamination due to the specific interface design
- Compatible with commonly used dispenser

The **special interface design** between cartridge and Sika static mixer with larger outlets and mixing geometry enables an unsurpassed cartridge mixing quality.

## With thread - for different nozzles

Our most current General Sales Conditions shall apply. Please consult the most current local Product Data Sheet prior to use

### Contact

Phone: +41 58 436 40 40 Fax: +41 58 436 55 30 www.sika.com/facade

Sika static mixer with 22 mixer elements

600

Bigger outlets, optimized mixer, interface and mixing geometry

**BUILDING TRUST** 