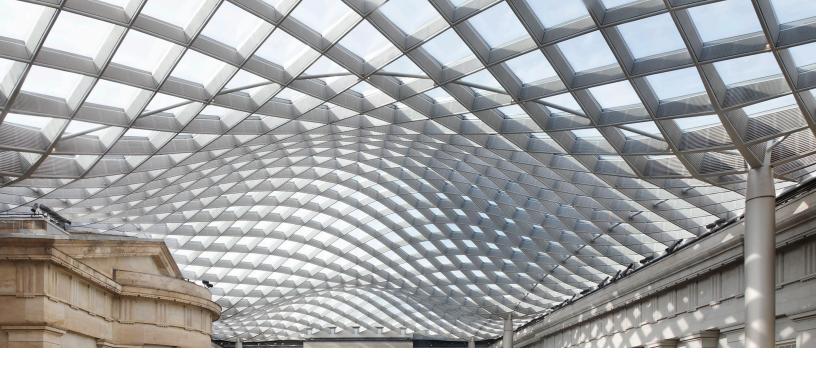

## **Project Description and Requirements**

The historic building complex of the former U.S. Patent Office Building in the heart of Washington DC is nowadays used as a museum. In the course of refurbishment the inner court was provided with a roof. The scope of delivery included the whole roof construction with steel columns, glazing and acoustic cladding. The curved roof construction with an area of approximately 39 x 84 m consists of welded and distorted steel columns, up to one meter high. Delivery was made of prefabricated units of different sizes, approximately 4.0 x 10.0 m structurally glazed in separately supplied aluminium frames. The butt joints of the individual glass units were sealed on site. The inner area of the steel construction was provided with an acoustic cladding made of aluminium tubes.

#### **Sika Solution**

In the current wall facade, **Sikasil® SG-500 CN** was used as the structural glazing adhesive, **SikaMembran®** was used to provide vapor control layers and waterproof barriers and **Sikaflex® TS Plus N** for sealing the overlap joints of the membrane. **Sikasil® WS-605** was used for weathersealing.