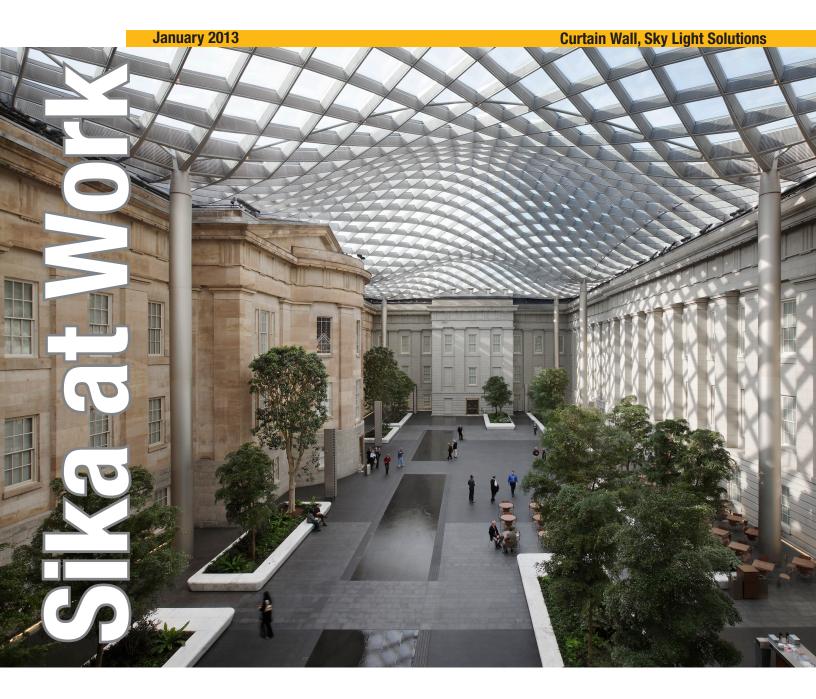

## **Project Description and Requirements**

The historic building complex of the former U.S. Patent Office Building in the heart of Washington DC is nowadays used as a museum. In the course of refurbishment the inner court was provided with a roof. The scope of delivery included the whole roof construction with steel columns, glazing and acoustic cladding. The curved roof construction with an area of approximately 39 x 84 m consists of welded and distorted steel columns, up to one meter high. Delivery was made of prefabricated units of different sizes, approximately 4.0 x 10.0 m structurally glazed in separately supplied aluminium frames. The butt joints of the individual glass units were sealed on site. The inner area of the steel construction was provided with an acoustic cladding made of aluminium tubes.

#### **Sika Solution**

In the current wall facade, **Sikasil® SG-500 CN** was used as the structural glazing adhesive, **SikaMembran®** was used to provide vapor control layers and waterproof barriers and **Sikaflex® TS Plus N** for sealing the overlap joints of the membrane. **Sikasil® WS-605** was used for weathersealing.