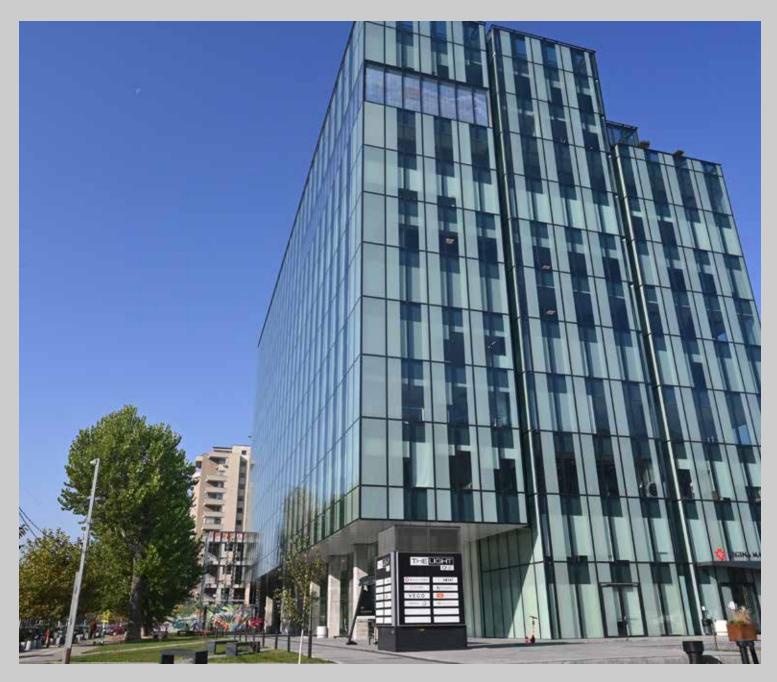

## THE LIGHT, OFFICE BUILDING, **BUCHAREST, ROMANIA**

#### **PROJECT INFORMATION**

Project name: The Light Office Building Location: Bucharest Glass Facade in m<sup>2</sup>: 10,500 Year of completion: 2021

#### PROJECT DESCRIPTION AND REQUIREMENTS

The facade at the ground floor is composed by insulating glass units 6.5 m high bonded to vertical glass fins. Structural sealant joints had to be applied on site for bonding the elements.