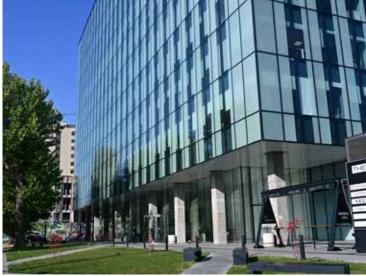

#### **PROJECT INFORMATION**

Project name: The Light Office Building Location: Bucharest Glass Facade in m<sup>2</sup>: 10,500 Year of completion: 2021

#### PROJECT DESCRIPTION AND REQUIREMENTS

The facade at the ground floor is composed by insulating glass units 6.5 m high bonded to vertical glass fins. Structural sealant joints had to be applied on site for bonding the elements.