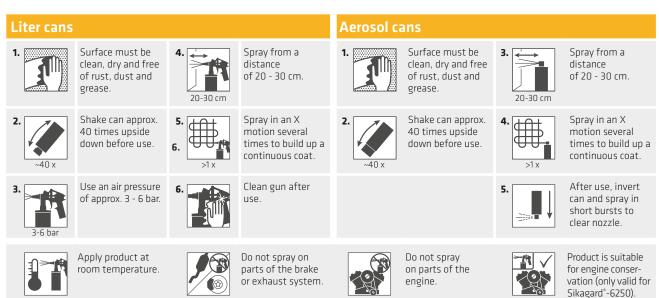

# APPLICATION EQUIPMENT AND PROCEDURE

#### **APPLICATION EQUIPMENT**

|                                                                                                                                                                                                                                                                                                                                                                                                                                                                                                                                                                                                                                                                                                                                                                                                                                                                                                                                                                                                                                                                                                                                                                                                                                                                                                                                                                                                                                                                                                                                                                                                                                                                                                                                                                                                                                                                                                                                                                                                                                                                                                                                | UBC      | SCP      | CW       | Product Description                                                                                                                                                                                                                                                                                                                                 |
|--------------------------------------------------------------------------------------------------------------------------------------------------------------------------------------------------------------------------------------------------------------------------------------------------------------------------------------------------------------------------------------------------------------------------------------------------------------------------------------------------------------------------------------------------------------------------------------------------------------------------------------------------------------------------------------------------------------------------------------------------------------------------------------------------------------------------------------------------------------------------------------------------------------------------------------------------------------------------------------------------------------------------------------------------------------------------------------------------------------------------------------------------------------------------------------------------------------------------------------------------------------------------------------------------------------------------------------------------------------------------------------------------------------------------------------------------------------------------------------------------------------------------------------------------------------------------------------------------------------------------------------------------------------------------------------------------------------------------------------------------------------------------------------------------------------------------------------------------------------------------------------------------------------------------------------------------------------------------------------------------------------------------------------------------------------------------------------------------------------------------------|----------|----------|----------|-----------------------------------------------------------------------------------------------------------------------------------------------------------------------------------------------------------------------------------------------------------------------------------------------------------------------------------------------------|
| Sika° SCP Gun                                                                                                                                                                                                                                                                                                                                                                                                                                                                                                                                                                                                                                                                                                                                                                                                                                                                                                                                                                                                                                                                                                                                                                                                                                                                                                                                                                                                                                                                                                                                                                                                                                                                                                                                                                                                                                                                                                                                                                                                                                                                                                                  | <b>√</b> | <b>✓</b> |          | High-end pneumatic pressure cup gun for spraying Sikagard® underbody and stone chip protection coatings out of a1liter can such as Sikagard®-6060, Sikagard®-6440 and Sikagard®-6470.  1 liter cans are placed directly into the pressure cup. The adjustability of material flow and                                                               |
| 4                                                                                                                                                                                                                                                                                                                                                                                                                                                                                                                                                                                                                                                                                                                                                                                                                                                                                                                                                                                                                                                                                                                                                                                                                                                                                                                                                                                                                                                                                                                                                                                                                                                                                                                                                                                                                                                                                                                                                                                                                                                                                                                              |          |          |          | spray air pressure enables a perfect restoration of a huge variety of factory-provided original structures. The result is a smooth and even spray finish.                                                                                                                                                                                           |
| 2                                                                                                                                                                                                                                                                                                                                                                                                                                                                                                                                                                                                                                                                                                                                                                                                                                                                                                                                                                                                                                                                                                                                                                                                                                                                                                                                                                                                                                                                                                                                                                                                                                                                                                                                                                                                                                                                                                                                                                                                                                                                                                                              |          |          |          | Art. no. 446096                                                                                                                                                                                                                                                                                                                                     |
| Sika° CW Gun                                                                                                                                                                                                                                                                                                                                                                                                                                                                                                                                                                                                                                                                                                                                                                                                                                                                                                                                                                                                                                                                                                                                                                                                                                                                                                                                                                                                                                                                                                                                                                                                                                                                                                                                                                                                                                                                                                                                                                                                                                                                                                                   |          |          | <b>√</b> | High-end pneumatic pressure cup gun for spraying Sikagard® cavity waxes such as Sikagard®-6220 and Sikagard®-6250.                                                                                                                                                                                                                                  |
|                                                                                                                                                                                                                                                                                                                                                                                                                                                                                                                                                                                                                                                                                                                                                                                                                                                                                                                                                                                                                                                                                                                                                                                                                                                                                                                                                                                                                                                                                                                                                                                                                                                                                                                                                                                                                                                                                                                                                                                                                                                                                                                                |          |          |          | The cavity wax is filled directly into the pressure cup. The adjustable material flow control enables the exact determination of material amount. The gun set-up assures a uniform, closed wax film. Additionally, the gun is equipped with a 1200 mm long hose for cavity applications and a hook probe for surface applications.  Art. no. 446095 |
| Sika° UBC Gun                                                                                                                                                                                                                                                                                                                                                                                                                                                                                                                                                                                                                                                                                                                                                                                                                                                                                                                                                                                                                                                                                                                                                                                                                                                                                                                                                                                                                                                                                                                                                                                                                                                                                                                                                                                                                                                                                                                                                                                                                                                                                                                  | <b>√</b> | <b>√</b> |          | Easy to use vacuum gun for spraying Sikagard® underbody and stone chip protection coatings out of a 1 liter can such as Sikagard®-6060, Sikagard®-6440 and Sikagard®-6470.                                                                                                                                                                          |
| A) The same of the |          |          |          | The gun is screwed directly on a 1 liter can. The adjustability of the spray nozzle enables a restoration of different factory-provided original finishes.                                                                                                                                                                                          |
|                                                                                                                                                                                                                                                                                                                                                                                                                                                                                                                                                                                                                                                                                                                                                                                                                                                                                                                                                                                                                                                                                                                                                                                                                                                                                                                                                                                                                                                                                                                                                                                                                                                                                                                                                                                                                                                                                                                                                                                                                                                                                                                                |          |          |          | Art. no. 448197                                                                                                                                                                                                                                                                                                                                     |
| Sika <sup>®</sup> UBC <sup>Plus</sup> Gun                                                                                                                                                                                                                                                                                                                                                                                                                                                                                                                                                                                                                                                                                                                                                                                                                                                                                                                                                                                                                                                                                                                                                                                                                                                                                                                                                                                                                                                                                                                                                                                                                                                                                                                                                                                                                                                                                                                                                                                                                                                                                      | <b>√</b> | <b>√</b> | <b>√</b> | Easy to use all-round vacuum gun for spraying all kind of Sikagard® protective coatings out                                                                                                                                                                                                                                                         |
|                                                                                                                                                                                                                                                                                                                                                                                                                                                                                                                                                                                                                                                                                                                                                                                                                                                                                                                                                                                                                                                                                                                                                                                                                                                                                                                                                                                                                                                                                                                                                                                                                                                                                                                                                                                                                                                                                                                                                                                                                                                                                                                                |          |          |          | of a 1 liter can.                                                                                                                                                                                                                                                                                                                                   |
|                                                                                                                                                                                                                                                                                                                                                                                                                                                                                                                                                                                                                                                                                                                                                                                                                                                                                                                                                                                                                                                                                                                                                                                                                                                                                                                                                                                                                                                                                                                                                                                                                                                                                                                                                                                                                                                                                                                                                                                                                                                                                                                                |          |          |          | The gun is screwed directly on a 1 liter can. The adjustability of the spray nozzle enables a restoration of different factory-provided original finishes of underbody and stone chip protection coatings. By replacing the spray nozzle with the existing hose kit, the gun can                                                                    |
|                                                                                                                                                                                                                                                                                                                                                                                                                                                                                                                                                                                                                                                                                                                                                                                                                                                                                                                                                                                                                                                                                                                                                                                                                                                                                                                                                                                                                                                                                                                                                                                                                                                                                                                                                                                                                                                                                                                                                                                                                                                                                                                                |          |          |          | also be used for wax applications in cavities.  Art. no. 448196                                                                                                                                                                                                                                                                                     |

#### **APPLICATION PROCEDURE**

For more details please consult most current local Product Data Sheet prior to any use.