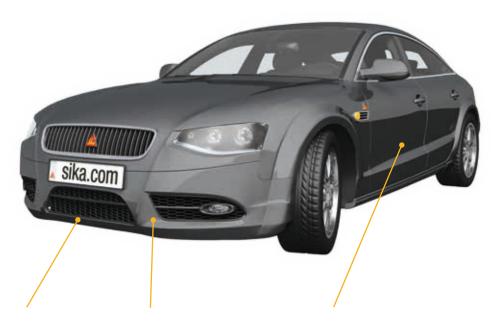

#### **AREAS OF APPLICATION**

- Protective coating on non-visible areas that do not need to be over painted (e.g. underbody parts)
- Vibration reduction and sound dampening on underbody parts for:
  - Enhancing factory-installed corrosion prevention of new vehicles
  - Reconditioning existing protective coatings
  - **Restoration** of corrosion protection after collision repair

#### **AREAS OF APPLICATION**

- Protective coating on vulnerable, painted areas (e.g. door sills, wheel arches, front and rear aprons) as well as on non-painted areas (e.g. underbody parts)
- Vibration reduction and sound dampening on underbody parts and wheel arches

#### **AREAS OF APPLICATION**

- Protective coating on vulnerable, painted areas (e.g. door sills, wheel arches, front and rear aprons)
- Vibration reduction and sound dampening specifically in wheel arches