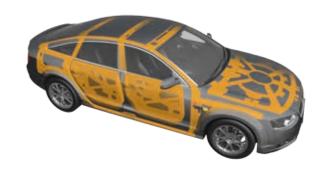

#### **AREAS OF APPLICATION**

- Protective coating on non-visible areas that do not need to be over painted (e.g. underbody parts)
- Vibration reduction and sound dampening on underbody parts for:
  - Enhancing factory-installed corrosion prevention of new vehicles
  - Reconditioning existing protective coatings
  - **Restoration** of corrosion protection after collision repair

#### **AREAS OF APPLICATION**

- Protective coating on vulnerable, painted areas (e.g. door sills, wheel arches, front and rear aprons) as well as on non-painted areas (e.g. underbody parts)
- Vibration reduction and sound dampening on underbody parts and wheel arches

#### **AREAS OF APPLICATION**

- Protective coating on vulnerable, painted areas (e.g. door sills, wheel arches, front and rear aprons)
- Vibration reduction and sound dampening specifically in wheel arches

#### **AREAS OF APPLICATION**

- Protective coating on concealed areas
  - (e.g. in doors, bonnets, trunks, car wings,
  - sills, pillars) for:
  - **Enhancing** factory-installed corrosion prevention of new vehicles
  - Reconditioning existing protective coatings
  - Restoration of corrosion protection after collision repair

#### **AREAS OF APPLICATION**

- Protective coating on concealed areas
  - (e.g. in doors, bonnets, trunks, car wings, sills, pillars)
- Protective coating for engine conservation for:
  - **Enhancing** factory-installed corrosion prevention of new vehicles
  - **Reconditioning** existing protective coatings
  - **Restoration** of corrosion protection after collision repair