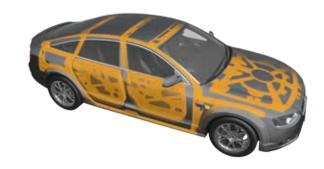

#### **AREAS OF APPLICATION**

- Protective coating on non-visible areas that do not need to be over painted (e.g. underbody parts)
- Vibration reduction and sound dampening on underbody parts for:
  - Enhancing factory-installed corrosion prevention of new vehicles
  - Reconditioning existing protective coatings
  - **Restoration** of corrosion protection after collision repair

#### **AREAS OF APPLICATION**

- Protective coating on vulnerable, painted areas (e.g. door sills, wheel arches, front and rear aprons) as well as on non-painted areas (e.g. underbody parts)
- Vibration reduction and sound dampening on underbody parts and wheel arches

#### **AREAS OF APPLICATION**

- Protective coating on vulnerable, painted areas (e.g. door sills, wheel arches, front and rear aprons)
- Vibration reduction and sound dampening specifically in wheel arches