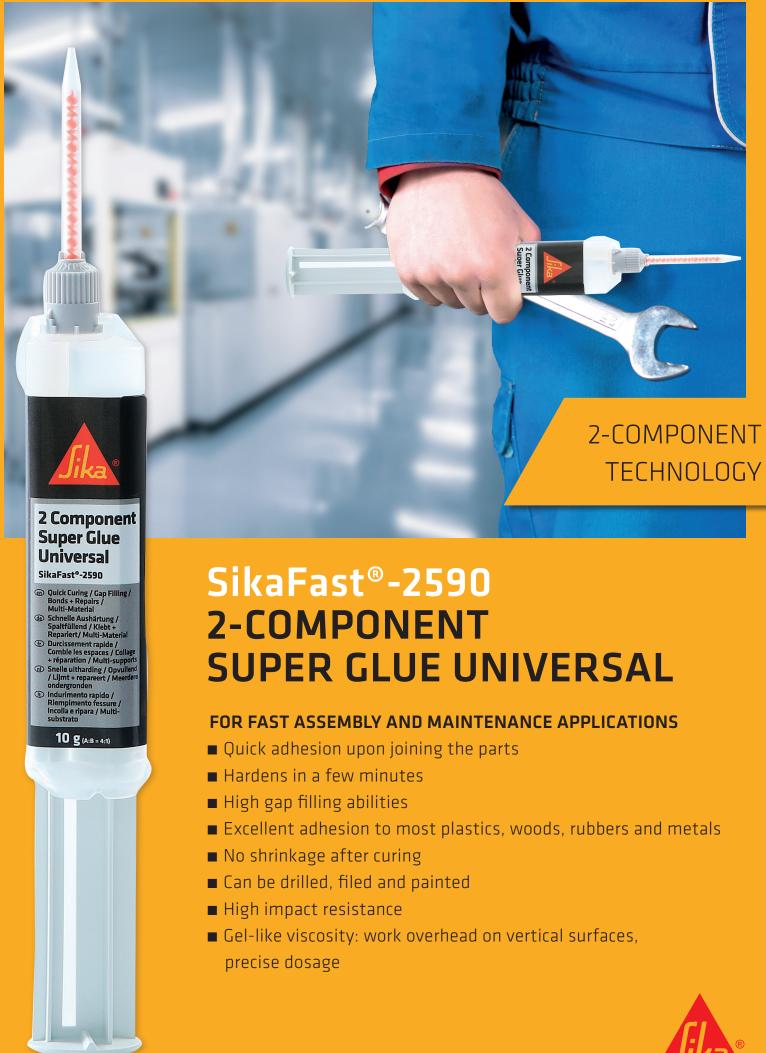

## SikaFast®-2590 2-COMPONENT SUPER GLUE UNIVERSAL

### **BROAD RANGE OF APPLICATIONS**

Fast, durable and gap-filling bonding may be achieved with **SikaFast®-2590**, both for manufacturing and maintenance of components such as displays, rubber gaskets, plastic handles and cover elements.

- Fast assembly applications
- Fill gaps and cracks
- Small and quick repairs
- Bond irregular surfaces
- Anchoring properties
- Strengthen weak or damaged parts
- Re-construct broken pieces
- Suitable for a wide variety of substrates

### **EASY HANDLING**

- Precise and uniform application
- Accurate mixing ratio
- 7 static mixers included for multiple use of SikaFast®-2590
- Easy application No special dispensing gun needed

Our most current General Sales Conditions shall apply. Please consult the most current local Product Data Sheet prior to any use.