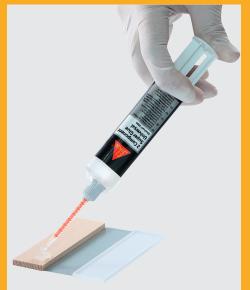

### **BROAD RANGE OF APPLICATIONS**

Fast, durable and gap-filling bonding may be achieved with **SikaFast®-2590**, both for manufacturing and maintenance of components such as displays, rubber gaskets, plastic handles and cover elements.

- Fast assembly applications
- Fill gaps and cracks
- Small and quick repairs
- Bond irregular surfaces
- Anchoring properties
- Strengthen weak or damaged parts
- Re-construct broken pieces
- Suitable for a wide variety of substrates

### **EASY HANDLING**

- Precise and uniform application
- Accurate mixing ratio
- 7 static mixers included for multiple use of SikaFast®-2590
- Easy application No special dispensing gun needed

Our most current General Sales Conditions shall apply. Please consult the most current local Product Data Sheet prior to any use.