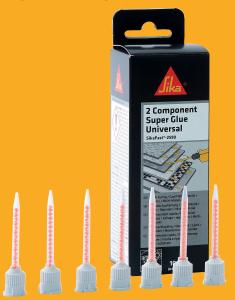

### **EASY HANDLING**

- Precise and uniform application
- Accurate mixing ratio
- 7 static mixers included for multiple use of SikaFast®-2590
- Easy application No special dispensing gun needed

Our most current General Sales Conditions shall apply. Please consult the most current local Product Data Sheet prior to any use.