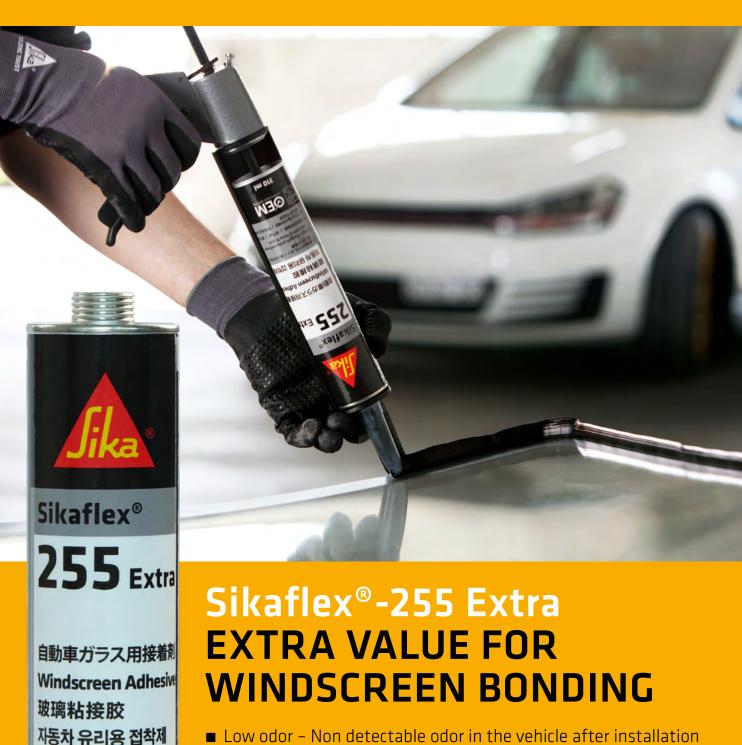

## LEADING SOLUTIONS, DESIGNED AND TESTED FOR MAXIMUM EFFICIENCY

When using Sikaflex®-255 Extra, you can rely on Sika's expertise and knowledge as OEM supplier and world leader in windshield adhesives. At Sika we are committed to keep the installation process simple and to deliver an additional safety margin for you and your customer.

## ALL-BLACK UND BLACK-PRIMERLESS INSTALLATION PROCESS

Sikaflex®-255 Extra is compatible with both installation processes offered by Sika. The Black-Primerless delivers the fastest application process for the standard auto glass related applications whereas using the All-Black solution lets you keep inventories smaller by just using one Pretreatment product for all process steps.